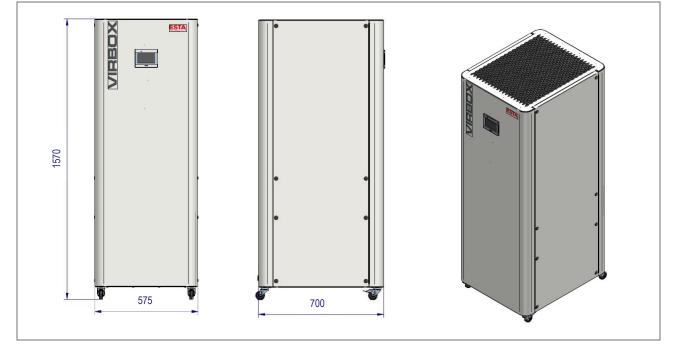

## **VIRBOX 1500**

| Voltage           | 230 V      | Control range           | 500 - 1.500 m³/h     |
|-------------------|------------|-------------------------|----------------------|
| Motor             | 0,75 kW    | Volume in control range | 23 - 48 dB (A)       |
| Rated current     | 3,3 A      | Filter elements         | 3 pieces             |
| Rated frequency   | 50 / 60 Hz | Protection              | IP 54                |
| Fuse              | C 16 A     | Dimensions (L x W x H)  | 575 x 700 x 1.570 mm |
| Max. fan capacity | 3.500 m³/h | Weight                  | approx. 110 Kg       |