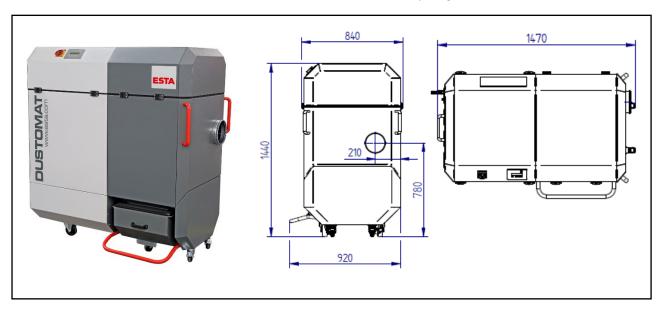

| (m²)       | 10                                |
|------------|-----------------------------------|
| (pc)       | 2                                 |
|            | Jet pulse                         |
| (liter)    | 38                                |
| (mm)       | 1,470 x 920 x 1,440               |
| (kg)       | approx. 230                       |
| (I/impuls) | approx. 19                        |
| (bar)      | 4 – 6                             |
|            | (pc) (liter) (mm) (kg) (l/impuls) |