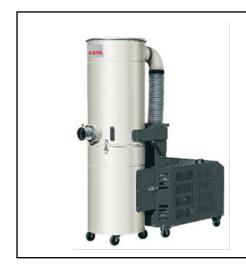

# **DUSTOVAC 5.5 Jet**

(83.112)

| Mains voltage        | (V)      | 400    |
|----------------------|----------|--------|
| Nominal power        | (kW)     | 5,5    |
| Mains frequency      | (Hz)     | 50     |
| Nominal current      | (A)      | 10,5   |
| Circuit breaker      | (A)      | C32    |
| Max. volume flow     | (m³/h)   | 480    |
| Max. neg. pressure   | (Pa)     | 25.000 |
| Sound pressure level | LpA(dBA) | 77     |
| Com. air connection  | (inch)   | 1/4"   |

| Main filter surface    | (m²)    | 9,6                 |
|------------------------|---------|---------------------|
| Main filter quantity   | (pc)    | 4                   |
| Main filter dust class |         | "M"                 |
| Cleaning type          |         | Jet system          |
| Intake opening         | (mm)    | 70                  |
| Collection volume      | (liter) | 200                 |
| Dimensions (L x W x H) | (mm)    | 1.830 x 782 x 2.040 |
| Weight                 | (kg)    | 230                 |
|                        |         |                     |