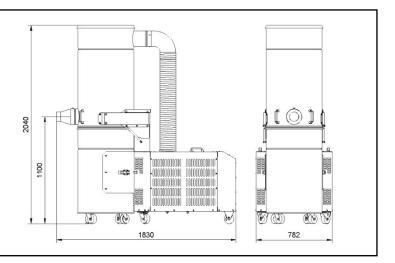

| Main filter surface    | (m²)    | 9,6                 |
|------------------------|---------|---------------------|
| Main filter quantity   | (pc)    | 4                   |
| Main filter dust class |         | "M"                 |
| Cleaning type          |         | Jet system          |
| Intake opening         | (mm)    | 70                  |
| Collection volume      | (liter) | 200                 |
| Dimensions (L x W x H) | (mm)    | 1.830 x 782 x 2.040 |
| Weight                 | (kg)    | 230                 |
|                        |         |                     |