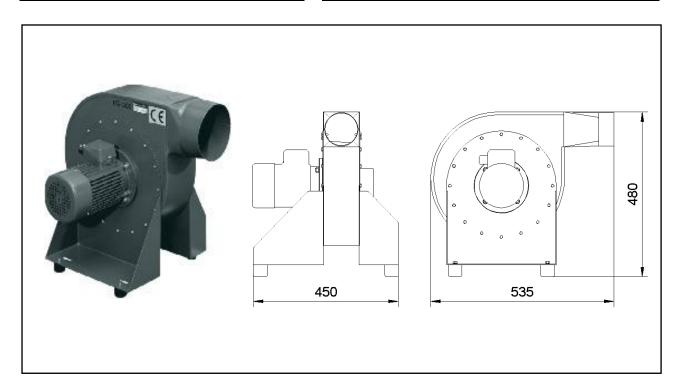

**RG-100** (01.011)

| Motor           | (kW) | 0,55 |
|-----------------|------|------|
| Voltage         | (V)  | 400  |
| Current         | (A)  | 1,5  |
| Rated frequency | (Hz) | 50   |
| Fuse            | (A)  | 16   |
|                 |      |      |

| max. airflow       | (m³/h) | 1.000           |
|--------------------|--------|-----------------|
| Max. neg. pressure | (Pa)   | 1.400           |
| Outtake            | (mm)   | 100             |
| Intake             | (mm)   | 100             |
| Weight             | (kg)   | 22              |
| Dimensions         | (mm)   | 535 x 450 x 480 |