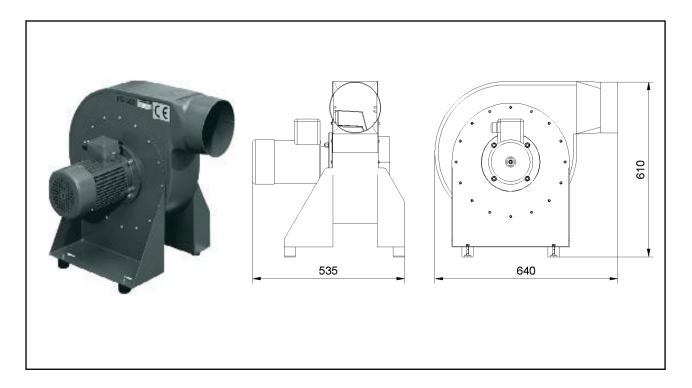

**RG-300** (01.031)

| Motor           | (kW) | 2,2  |
|-----------------|------|------|
| Voltage         | (V)  | 400  |
| Current         | (A)  | 4,46 |
| Rated frequency | (Hz) | 50   |
| Fuse            | (A)  | 16   |
|                 |      |      |

| max. airflow       | (m³/h) | 2.300           |
|--------------------|--------|-----------------|
| Max. neg. pressure | (Pa)   | 3.000           |
| Outtake            | (mm)   | 180             |
| Intake             | (mm)   | 180             |
| Weight             | (kg)   | 38              |
| Dimensions         | (mm)   | 640 x 535 x 610 |