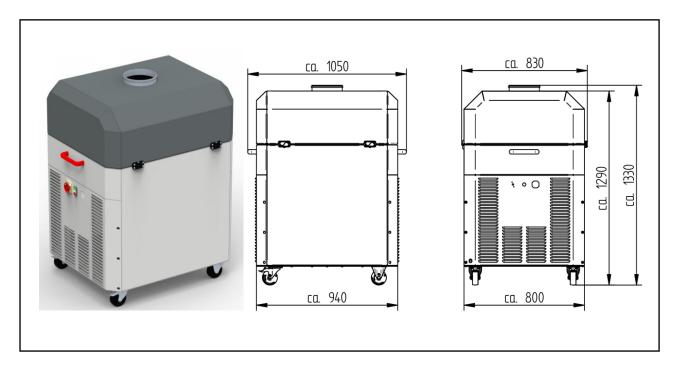

| max. neg. pressure     | (Pa)  | 1,250               |
|------------------------|-------|---------------------|
| Sound level            | (dBA) | 62                  |
| Mass activated carbon  | (Kg)  | 25                  |
| No. of filter elements | (pc)  | 1                   |
| Dimensions (L x W x H) | (mm)  | 1,050 x 800 x 1,330 |
| Weight                 | kg    | 215                 |
| -                      | •     | -                   |