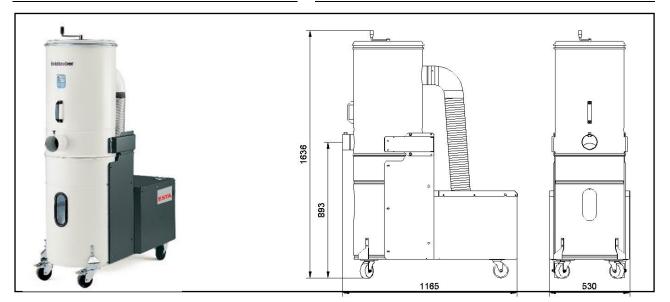

# **DUSTOMAT 10 (400V)**

(09.215)

| Voltage            | (V)    | 230   |
|--------------------|--------|-------|
| Motor              | (kW)   | 1.1   |
| Ampere             | (A)    | 2.6   |
| Rated frequency    | (Hz)   | 50    |
| Fuse               | (A)    | 16    |
| max. neg. pressure | (Pa)   | 2,800 |
| max. air flow      | (m³/h) | 720   |
| Sound level        | dB(A)  | 73    |

| Filter surface         | (m²)                  | 3,5           |
|------------------------|-----------------------|---------------|
| No. of filter elements | (pc)                  | 1             |
| Filter cleaning        | manual brush cleaning |               |
| Filter material        | "                     | M"-classified |
| Intake                 | (mm)                  | 100           |
| Weight                 | (kg)                  | 120           |
| Dust collection bin    | (liter)               | 100           |
| Dimension (L x W x H)  | (mm) 1.165 x          | x 530 x 1.636 |