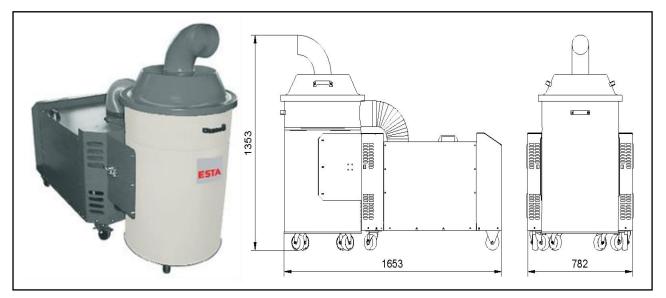

| Filter surface         | (m²)                         | 1           |
|------------------------|------------------------------|-------------|
| No. of filter elements | (pc)                         | 1           |
| Filter material        | cotton with paper filter bag |             |
| Intake                 | ø (mm)                       | 125         |
| Weight                 | (kg)                         | 190         |
| Dust collection bin    | (liter)                      | 100         |
| Dimension (L x W x H)  | (mm) 1.653 x                 | 782 x 1.353 |