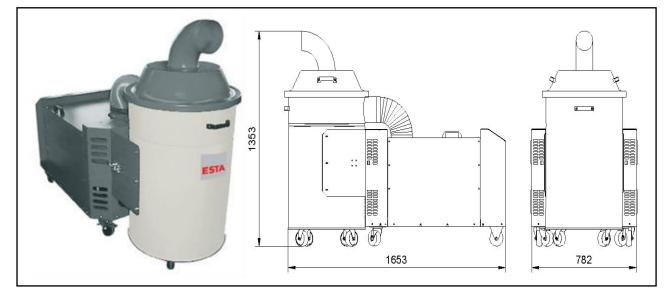

(09.504)

# **DUSTOMAT 140-S**

| Voltage            | (V)    | 400   | Filter surface         | (m²)                         | 1   |
|--------------------|--------|-------|------------------------|------------------------------|-----|
| Motor              | (kW)   | 3     | No. of filter elements | (pc)                         | 1   |
| Ampere             | (A)    | 6,3   | Filter material        | cotton with paper filter bag |     |
| Rated frequency    | (Hz)   | 50    | Intake                 | ø (mm)                       | 140 |
| Fuse               | (A)    | 16    | Weight                 | (kg)                         | 200 |
| max. neg. pressure | (Pa)   | 3,800 | Dust collection bin    | (liter)                      | 200 |
| max. air flow      | (m³/h) | 1,330 | Dimension (L x W x H)  | (mm) 1.653 x 782 x 1.353     |     |