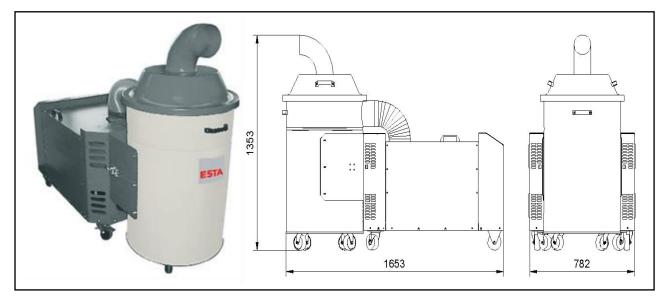

# **DUSTOMAT 160-S**

(09.506)

| Voltage            | (V)    | 400   |
|--------------------|--------|-------|
| Motor              | (kW)   | 3     |
| Ampere             | (A)    | 6,3   |
| Rated frequency    | (Hz)   | 50    |
| Fuse               | (A)    | 16    |
| max. neg. pressure | (Pa)   | 4,600 |
| max. air flow      | (m³/h) | 1,850 |

| Filter surface         | (m²)                         | 1           |
|------------------------|------------------------------|-------------|
| No. of filter elements | (pc)                         | 1           |
| Filter material        | cotton with paper filter bag |             |
| Intake                 | ø (mm)                       | 160         |
| Weight                 | (kg)                         | 200         |
| Dust collection bin    | (liter)                      | 200         |
| Dimension (L x W x H)  | (mm) 1.653 x                 | 782 x 1.353 |