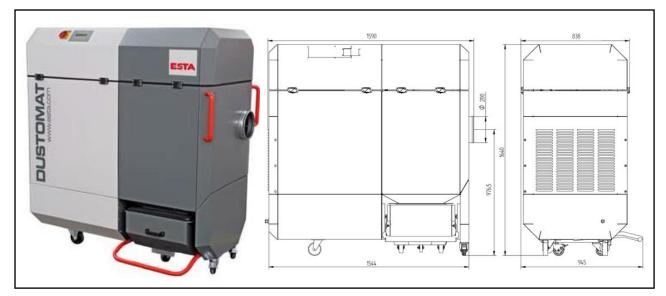

# **DUSTOMAT 4-10**

(09.730)

| Voltage            | (V)    | 400   |
|--------------------|--------|-------|
| Motor              | (kW)   | 2.2   |
| Rated frequency    | (Hz)   | 50    |
| Fuse               | (A)    | 16    |
| Intake             | (mm)   | 160   |
| max. neg. pressure | (Pa)   | 2,600 |
| max. air flow      | (m³/h) | 2,000 |
| Sound level        | dB(A)  | 68    |

| Filter surface         | (m²)       | 10                  |
|------------------------|------------|---------------------|
| No. of filter elements | (pc)       | 2                   |
| Filter cleaning        |            | Jet cleaning system |
| Weight                 | (kg)       | 230                 |
| Dust collection bin    | (liter)    | 38                  |
| Dimension (L x W x H)  | (mm)       | 1,460 x 935 x 1,440 |
| Comp. air requirement  | (I/impuls) | approx. 19          |
| Comp. air connection   | (bar)      | 4 – 6               |