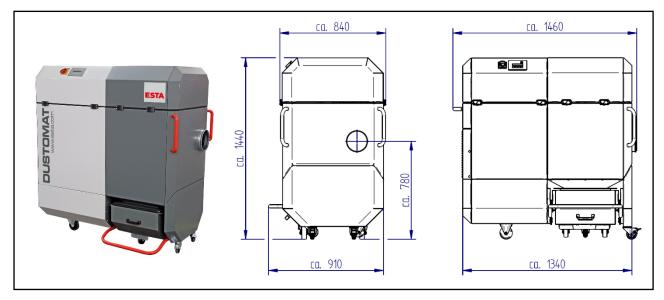

| Mainfilter surface              | (m²)    | 10                    |
|---------------------------------|---------|-----------------------|
| No. of mainfilter elements      | (pc)    | 2                     |
| Main filter dust classification | 1       | M - filter cartridge  |
| Filter cleaning                 |         | Jet cleaning system   |
| Control filter surface          |         | 12,8                  |
| No. of control filter element   | S       | 1                     |
| Control filter classification   |         | H14 - filter cassette |
| Dust collection bin             | (liter) | 38                    |
| Dimension (L x W x H)           | (mm)    | 1.390 x 935 x 1.440   |
| Weight                          | kg      | 260                   |