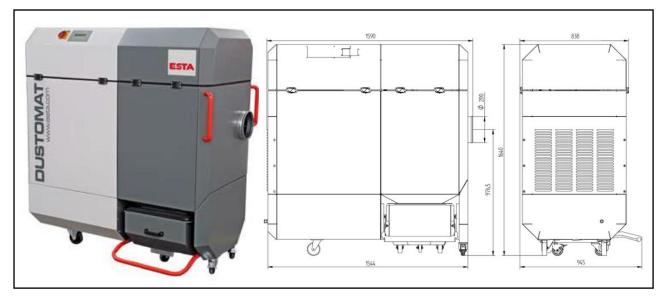

# **DUSTOMAT 4-24**

(09.760)

| Voltage            | (V)    | 400   |
|--------------------|--------|-------|
| Motor              | (kW)   | 4.0   |
| Rated frequency    | (Hz)   | 50    |
| Fuse               | (A)    | 16    |
| Intake             | (mm)   | 200   |
| max. neg. pressure | (Pa)   | 3,600 |
| max. air flow      | (m³/h) | 3,300 |
| Sound level        | dB(A)  | 73    |

| Filter surface         | (m²)       | 24                  |
|------------------------|------------|---------------------|
| No. of filter elements | (pc)       | 2                   |
| Filter cleaning        |            | Jet cleaning system |
| Weight                 | (kg)       | 280                 |
| Dust collection bin    | (liter)    | 38                  |
| Dimension (L x W x H)  | (mm)       | 1,590 x 945 x 1,640 |
| Comp. air requirement  | (I/impuls) | approx. 19          |
| Comp. air connection   | (bar)      | 4 – 6               |