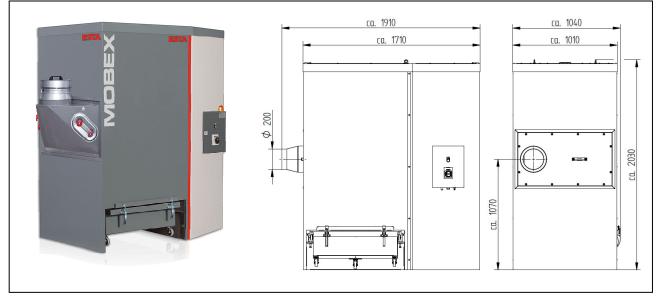

| (m²)    | 40                                         |
|---------|--------------------------------------------|
| (pc)    | 2                                          |
|         | Jet-Pulse                                  |
| (liter) | 100 - 150                                  |
| (mm)    | 1.910x1.040x2.030                          |
| (kg)    | ca. 310                                    |
| (l/impu | ıls) ca. 19                                |
| (bar)   | 4-6                                        |
|         | (pc)<br>(liter)<br>(mm)<br>(kg)<br>(l/impu |