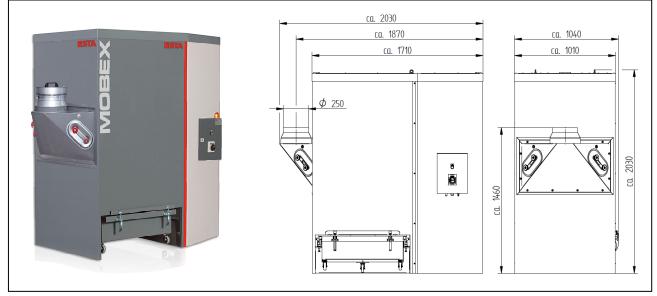

| Filter surface         | (m²)             | 60                |
|------------------------|------------------|-------------------|
| No. of filter elements | (pc)             | 3                 |
| Filter cleaning        |                  | Jet-Pulse         |
| Dust collection drawer | (liter)          | 100 - 150         |
| Dimensions (L x W x H) | (mm)             | 2.030x1.040x2.030 |
| Weight                 | (kg)             | ca. 350           |
| Comp. air requirement  | (l/impuls) ca. 1 |                   |
| Comp. air connection   | (bar)            | 4-6               |
| *: 4:+ ) /+:!! # ff    | 0.40             |                   |