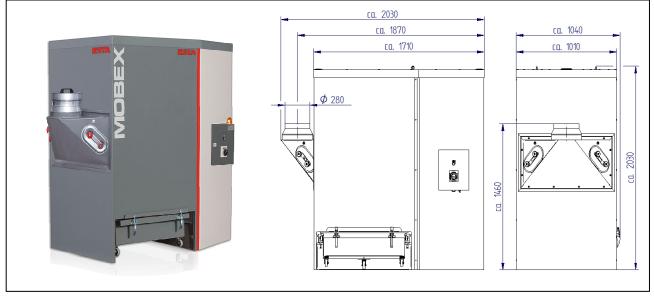

# **MOBEX F-60**

| Motor              | (kW)   | 4,0   |  |
|--------------------|--------|-------|--|
| Voltage            | (V)    | 400   |  |
| Rated frequency    | (Hz)   | 50    |  |
| Fuse               | (A)    | 16    |  |
| max.airflow        | (m³/h) | 4.500 |  |
| max. neg. pressure | (Pa)   | 3.400 |  |
| Intake             | (mm)   | 280   |  |
| Sound level        | (dBA)  | 74    |  |

| Filter surface         | (m²)    | 60                |
|------------------------|---------|-------------------|
| No. of filter elements | (pc)    | 3                 |
| Filter cleaning        |         | Jet-Pulse         |
| Dust collection drawer | (liter) | 100 – 150         |
| Dimensions (L × W × H) | (mm)    | 2.030×1.040×2.030 |
| Weight                 | (kg)    | ca. 350           |
| Comp. air requirement  | (l/impu | uls) ca. 19       |
| Comp. air connection   | (bar)   | 4 - 6             |
|                        |         |                   |