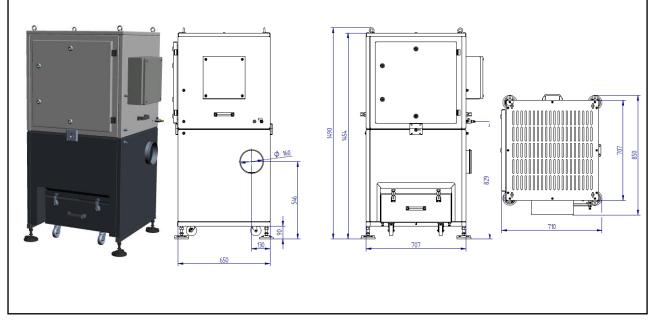

## **ESTMAC D-1500**

| ESIMAC             | <b>D-1</b> 5 |       |                           | (09.9150) |                    |  |
|--------------------|--------------|-------|---------------------------|-----------|--------------------|--|
| Voltage            | (V)          | 400   | Filter surface            | (m²)      | 7,5                |  |
| Motor              | (kW)         | 1,1   | No. of filter elements    | (piece)   | 1                  |  |
| Rated frequency    | (Hz)         | 50    | Filter material           |           | Dust class "M"     |  |
| Fuse               | (A)          | C16   | Filter cleaning           |           | Rotation- cleaning |  |
| Intake port        | (mm)         | 160   | Collection bin            | (Liter)   | 40                 |  |
| max. air flow      | (m³/h)       | 1.500 | Dimensions (L x W x H)    | (mm)      | 650 x 707 x 1.490  |  |
| max. neg. pressure | (Pa)         | 2.040 | Compressed air connection | (bar)     | 4-6                |  |
| Sound level        | (dBA)        | 71,3  | Weight                    | (Kg)      | 170                |  |