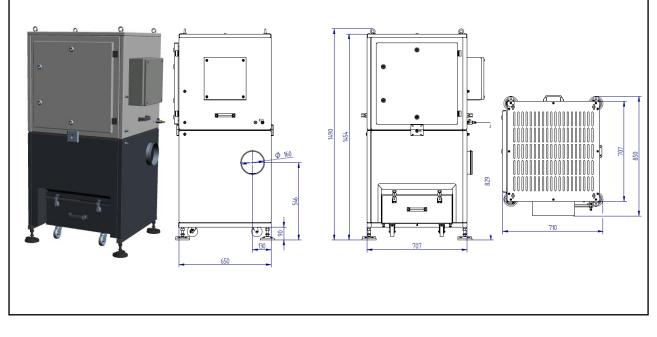

## **ESTMAC D-1800**

| ESIMAC             | 5 D-18 | 500   |                           | (09.9180) |                    |
|--------------------|--------|-------|---------------------------|-----------|--------------------|
| Voltage            | (V)    | 400   | Filter surface            | (m²)      | 15                 |
| Motor              | (kW)   | 2,2   | No. of filter elements    | (piece)   | 2                  |
| Rated frequency    | (Hz)   | 50    | Filter material           |           | Dust class "M"     |
| Fuse               | (A)    | C16   | Filter cleaning           |           | Rotation- cleaning |
| Intake port        | (mm)   | 160   | Collection bin            | (Liter)   | 40                 |
| max. air flow      | (m³/h) | 1.800 | Dimensions (L x W x H)    | (mm)      | 650 x 707 x 1.490  |
| max. neg. pressure | (Pa)   | 2.650 | Compressed air connection | (bar)     | 2x4-6              |
| Sound level        | (dBA)  | 73,3  | Weight                    | (Kg)      | 180                |