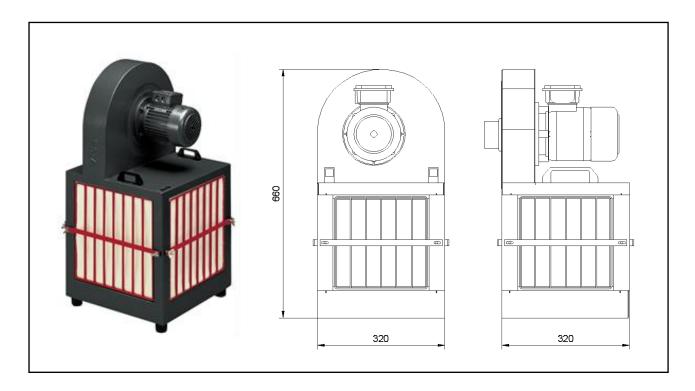

**ESTA 70** 

(11.071)

| Voltage            | (V)  | 400   |
|--------------------|------|-------|
| Motor              | (kw) | 0,55  |
| Intake diameter    | (mm) | 70    |
| Max. neg. pressure | (Pa) | 1.000 |
| Fuse               | (A)  | 1,5   |

| Max. airflow           | (m³/h)  | 700             |
|------------------------|---------|-----------------|
| Speed                  | (1/min) | 2.800           |
| Weight                 | (kg)    | 25              |
| Dimensions (L x W x H) | (mm)    | 320 x 320 x 660 |
|                        | •       |                 |