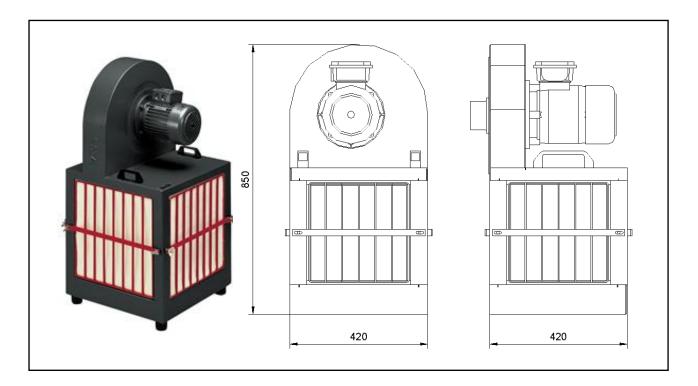

# **ESTA 100**

(11.101)

| Voltage            | (V)  | 400   |
|--------------------|------|-------|
| Motor              | (kw) | 0,55  |
| Intake diameter    | (mm) | 100   |
| Max. neg. pressure | (Pa) | 1.000 |
| Fuse               | (A)  | 1,54  |

| Max. airflow           | (m³/h)  | 1000            |
|------------------------|---------|-----------------|
| Speed                  | (1/min) | 2.800           |
| Weight                 | (kg)    | 35              |
| Dimensions (L x W x H) | (mm)    | 420 x 420 x 850 |