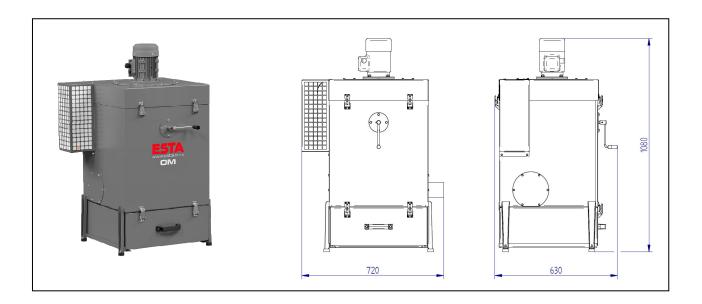

OM-8 (21.081)

| Voltage         | (V)    | 400  |
|-----------------|--------|------|
| Motor           | (kW)   | 0,55 |
| Intake diameter | (mm)   | 80   |
| Max. airflow    | (m³/h) | 500  |

| Max. neg. pressure     | (Pa) | 1.600             |
|------------------------|------|-------------------|
| Weight                 | (kg) | 65                |
| Dimensions (I × w × h) | (mm) | 630 × 720 × 1.080 |