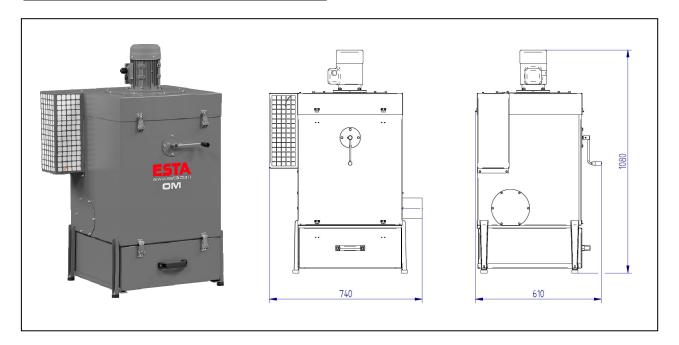

OM-10 (21.101)

| Voltage         | (V)    | 400<br>0,55<br>100 |
|-----------------|--------|--------------------|
| Motor           | (kW)   |                    |
| Intake diameter | (mm)   |                    |
| Max. airflow    | (m³/h) | 600                |

| Max. neg. pressure         | (Pa) | 1.500             |
|----------------------------|------|-------------------|
| Weight                     | (kg) | 65                |
| Dimensions (I × w × h)(mm) |      | 610 × 740 × 1.080 |