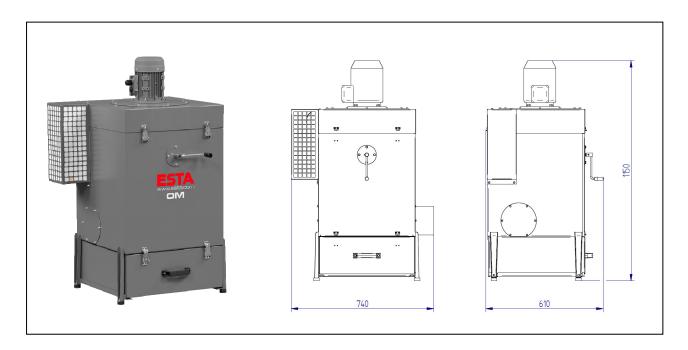

OM-12 (21.122)

| Voltage         | (V)    | 400 |
|-----------------|--------|-----|
| Motor           | (kW)   | 1,1 |
| Intake diameter | (mm)   | 150 |
| Max. airflow    | (m³/h) | 800 |

| (Pa) | 1.800             |
|------|-------------------|
| (kg) | 70                |
| (mm) | 610 × 740 × 1.150 |
|      | (kg)              |