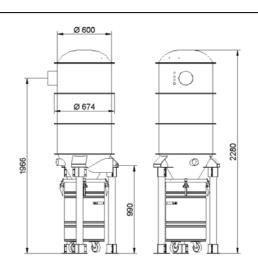

# **FZ-1003**

(300.027)

| Cyclone diameter          | (mm)    | 674         |
|---------------------------|---------|-------------|
| Diameter filter cartridge | (mm)    | 156         |
| Length filter cartridge   | (mm)    | 660         |
| Compressed air connection | (bar)   | 4-6         |
| for filter cleaning       |         |             |
| Dimensions (ø/H)          | (mm)    | 600 x 2.280 |
| Max. airflow              | (m3/h)  | 1.000       |
| Dust collection container | (Liter) | 100         |
| Filter material by BIA    |         | Polyester   |
|                           |         | antistatic  |
|                           |         |             |

| Filtration efficiency  |         | 99,8 %      |
|------------------------|---------|-------------|
| Outtake ø              | (mm)    | outside 159 |
| Intake ø               | (mm)    | outside 159 |
| Weight                 | (kg)    | ca. 160     |
| No. of filter elements | (piece) | 4           |
| Filter surface         | (m²)    | 10          |
| Thread diameter        | (mm)    | 9           |
| for compressed air     |         |             |
| Comp. air requirement  | (l/min) | by 6 bar 27 |
|                        |         |             |