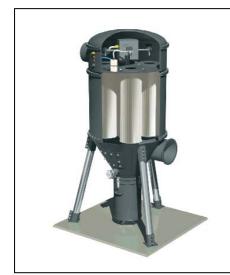

# **FZ-1003**

(300.027)

| Cyclone diameter          | (mm)    | 674         |
|---------------------------|---------|-------------|
| Diameter filter cartridge | (mm)    | 156         |
| Length filter cartridge   | (mm)    | 660         |
| Compressed air connection | (bar)   | 4-6         |
| for filter cleaning       |         |             |
| Dimensions (ø/H)          | (mm)    | 600 x 2.280 |
| Max. airflow              | (m3/h)  | 1.000       |
| Dust collection container | (Liter) | 100         |
| Filter material by BIA    |         | Polyester   |
|                           |         | antistatic  |
|                           |         |             |

### Characteristics:

Compact design

Can accommodate large quantities of dust Resistant to extreme negative pressure

State of the art: 300027-51-00 Subject to change without notice! For remaining questions please do not hesitate to contact us.