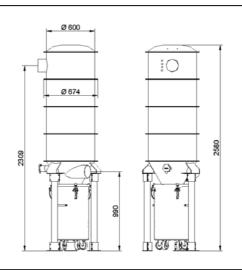

# **FZ-1503**

(300.031)

| Cyclone diameter          | (mm)                | 674                     |
|---------------------------|---------------------|-------------------------|
| Diameter filter cartridge | (mm)                | 156                     |
| Length filter cartridge   | (mm)                | 1.000                   |
| Compressed air connection | (bar)               | 4-6                     |
| for filter cleaning       |                     |                         |
| Dimensions (ø/H)          | (mm)                | 600 x 2.580             |
| Max. airflow              | (m <sup>3</sup> /h) | 1.500                   |
| Dust collection container | (Liter)             | 100                     |
| Filter material by BIA    |                     | Polyester<br>antistatic |
|                           |                     |                         |

| Filtration efficiency  |         | 99,8 %      |
|------------------------|---------|-------------|
| Outtake ø              | (mm)    | outside 159 |
| Intake ø               | (mm)    | outside 159 |
| Weight                 | (kg)    | ca. 175     |
| No. of filter elements | (piece) | 4           |
| Filter surface         | (m²)    | 14,4        |
| Thread diameter        | (mm)    | 9           |
| for compressed air     |         |             |
| Comp. air requirement  | (l/min) | by 6 bar 27 |
|                        |         |             |