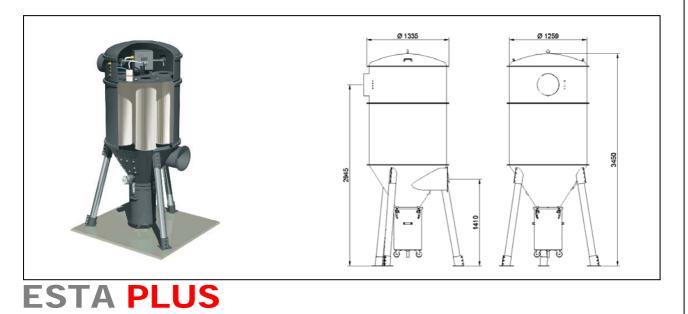

## FZ-5003

| Cyclone diameter          | (mm)    | 1.259         |
|---------------------------|---------|---------------|
| Diameter filter cartridge | (mm)    | 325           |
| Length filter cartridge   | (mm)    | 1.000         |
| Compressed air connection | (bar)   | 4-6           |
| for filter cleaning       |         |               |
| Dimensions (ø/H)          | (mm)    | 1.335 x 3.450 |
| Max. airflow              | (m3/h)  | 5.000         |
| Dust collection container | (Liter) | 100           |
| Filter material by BIA    |         | Polyester     |
|                           |         | antistatic    |

| Filtration efficiency  |         | 99,8 %      |
|------------------------|---------|-------------|
| Outtake ø              | (mm)    | outside 355 |
| Intake ø               | (mm)    | outside 355 |
| Weight                 | (kg)    | ca. 400     |
| No. of filter elements | (piece) | 3           |
| Filter surface         | (m²)    | 48          |
| Thread diameter        | (mm)    | 9           |
| for compressed air     |         |             |
| Comp. air requirement  | (l/min) | by 6 bar 96 |
|                        |         |             |