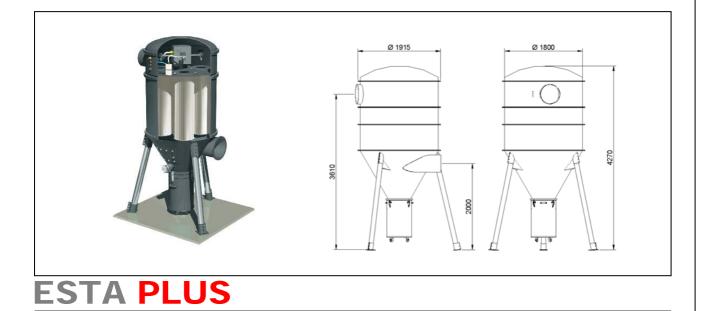

## FZ-11003

| Cyclone diameter          | (mm)    | 1.800         |
|---------------------------|---------|---------------|
| Diameter filter cartridge | (mm)    | 325           |
| Length filter cartridge   | (mm)    | 1.000         |
| Compressed air connection | (bar)   | 4-6           |
| for filter cleaning       |         |               |
| Dimensions (ø/H)          | (mm)    | 1.915 x 4.270 |
| Max. airflow              | (m3/h)  | 11.000        |
| Dust collection container | (Liter) | 200           |
| Filter material by BIA    |         | Polyester     |
|                           |         | antistatic    |

| Filtration efficiency  |         | 99,8 %      |
|------------------------|---------|-------------|
| Outtake ø              | (mm)    | outside 450 |
| Intake ø               | (mm)    | outside 400 |
| Weight                 | (kg)    | ca. 870     |
| No. of filter elements | (Stück) | 7           |
| Filter surface         | (m²)    | 112         |
| Thread diameter        | (mm)    | 9           |
| for compressed air     |         |             |
| Comp. air requirement  | (l/min) | by 6 bar 96 |