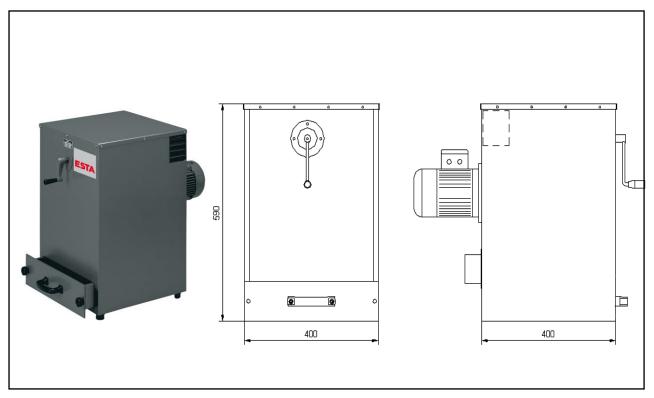

TK-4

| Voltage         | (V)    | 400  |
|-----------------|--------|------|
| Motor           | (kW)   | 0,55 |
| Intake diameter | (mm)   | 60   |
| max. airflow    | (m³/h) | 300  |
| Fuse            | (A)    | 1,64 |

| Speed                  | (1/min) | 2.800           |
|------------------------|---------|-----------------|
| Weight                 | (kg)    | 40              |
| Max. neg. pressure     | (Pa)    | 1.100           |
| Dimensions (I x w x h) | (mm)    | 400 x 400 x 590 |
|                        |         |                 |

### **Characteristic:**

•Cleanable pocket type fabric filter through crank mechanism