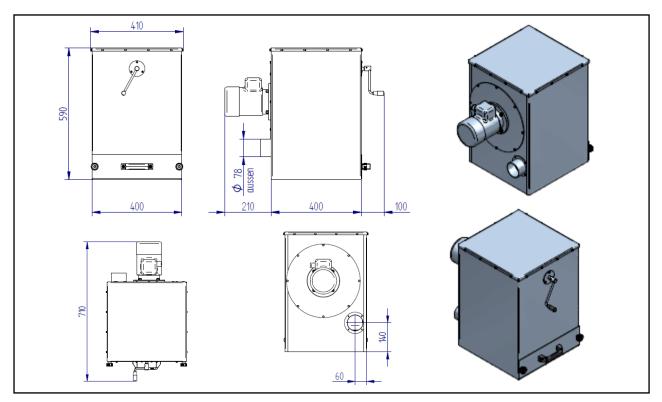

TK-6

| Voltage         | (V)    | 400  |
|-----------------|--------|------|
| Motor           | (kW)   | 0,55 |
| Intake diameter | (mm)   | 80   |
| max. airflow    | (m³/h) | 450  |
| Fuse            | (A)    | 1,64 |

| Speed                  | (1/min) | 2.800           |
|------------------------|---------|-----------------|
| Weight                 | (kg)    | 40              |
| Max. neg. pressure     | (Pa)    | 1.400           |
| Dimensions (I x w x h) | (mm)    | 400 x 400 x 590 |
|                        |         |                 |