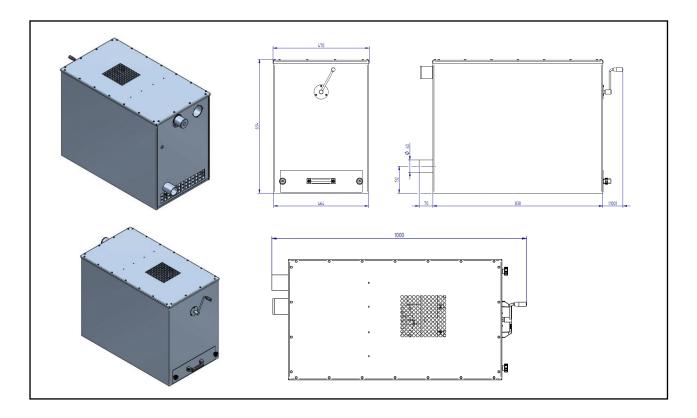

TK-2.2 (41.033)

| Connection voltage  | (V)    | 400 |
|---------------------|--------|-----|
| Drive power         | (kW)   | 2,2 |
| Connection diameter | (mm)   | 60  |
| max. airflow volume | (m³/h) | 300 |
| Nominal current     | (A)    | 5.6 |

| Speed                  | (1/min) | 2.800           |
|------------------------|---------|-----------------|
| Weight                 | (kg)    | 105             |
| Max. neg. pressure     | (Pa)    | 21.000          |
| Dimensions (L x W x H) | (mm)    | 830 x 460 x 655 |
|                        |         |                 |

# **ESTA PLUS**

## **Application Range:**

- •Single-station extraction in industry and trade
- Mechanical workshops, metalworking industry

#### **Characteristic:**

•Cleanable pocket type fabric filter through crank mechanism

#### Your benefits at a glance:

- •Minimal space requirement
- •Easy to use
- •Cleanable, long-life pocket type fabric filter
- Low operating costs