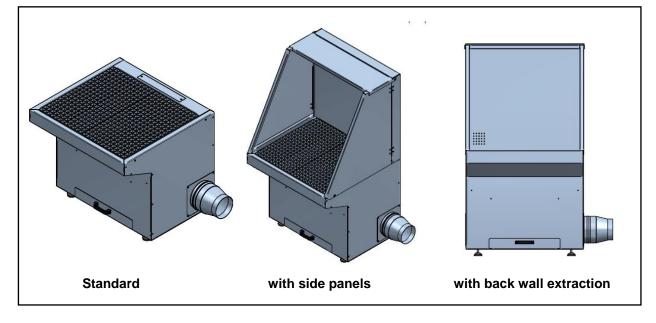

## Welding/Grinding Downdraft Tables (without fan)

| Welding a. Grinding Table without extraction fan                     | A 880                  | A 1280                  | A 1680                  | A 2080                  |
|----------------------------------------------------------------------|------------------------|-------------------------|-------------------------|-------------------------|
| Work surface (L/W) mm                                                | 800 x<br>700           | 1200 x<br>700           | 1600 x<br>700           | 2000 x<br>700           |
| Extraction port diam. mm                                             | 160                    | 160                     | 200                     | 200                     |
| Dimensions (L/W/H) mm<br>(Standard-Model)                            | 880 x<br>840 x<br>800  | 1280 x<br>840 x<br>800  | 1680 x<br>840 x<br>800  | 2080 x<br>840 x<br>800  |
| Dimensions (L/W/H) mm<br>(with side panels/<br>back wall extraction) | 880 x<br>840 x<br>1600 | 1280 x<br>840 x<br>1600 | 1680 x<br>840 x<br>1600 | 2080 x<br>840 x<br>1600 |
| Order-No.                                                            |                        |                         |                         |                         |
| Standard                                                             | 44.010                 | 44.020                  | 44.030                  | 44.040                  |
| with side panels                                                     | 44.011                 | 44.021                  | 44.031                  | 44.041                  |
| with side panels a. back wall extr.                                  | 44.012                 | 44.022                  | 44.032                  | 44.042                  |

#### Special Feature:

Expandable componentsSide panelsBack wall extractionCover on top (lid)

State of the art: 44010-51-00 Subject to change without notice! For remaining questions please do not hesitate to contact us.