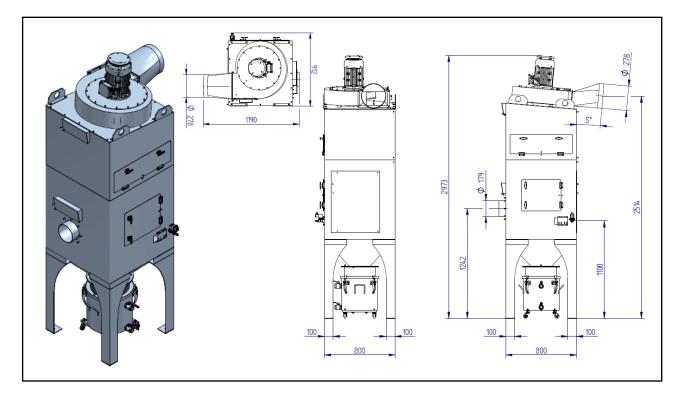

# NA-K 1800 VA

| Voltage             | (∨)    | 400   |
|---------------------|--------|-------|
| Motor               | (kW)   | 4,1   |
| Current (400V/50Hz) | (A)    | 8,5   |
| Fuse                | (A)    | 20    |
| max. neg. pressure  | (Pa)   | 4.300 |
| max. airflow        | (m³/h) | 2.160 |
|                     |        |       |

| Water capacity         |         | 290                 |
|------------------------|---------|---------------------|
| Water connection       |         | G ¾"                |
| Intake diameter        | (mm)    | 180/280             |
| Weight (without water) | (Kg)    | approx. 370         |
| Sludge tank            | (Liter) | 50                  |
| Dimensions (L x B x H) | (mm)    | 1.190 x 912 x 2.973 |
|                        |         |                     |