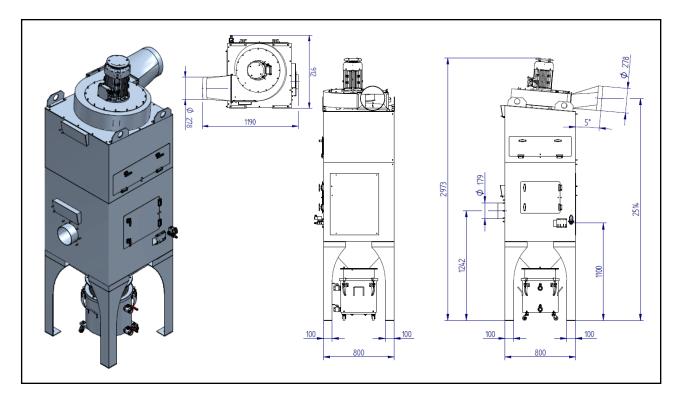

# **NA-K 1800 B**

(45.182)

| Voltage             | (V)       | 400   |
|---------------------|-----------|-------|
| Motor               | (kW)      | 4,1   |
| Current (400V/50Hz) | (A)       | 8,5   |
| Fuse                | (A)       | 20    |
| max. neg. pressure  | (Pa)      | 4.300 |
| max. airflow        | $(m^3/h)$ | 2.160 |

| Water capacity         | (Liter) | 290                 |
|------------------------|---------|---------------------|
| Water connection       |         | G ¾"                |
| Intake diameter        | (mm)    | 180/280             |
| Weight (without water) | (Kg)    | approx. 470         |
| Sludge tank            | (Liter) | 50                  |
| Dimensions (L x B x H) | (mm)    | 1.190 x 912 x 2.973 |