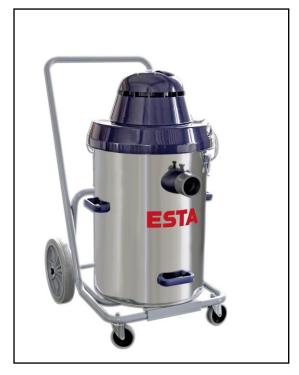

# **MULTISOG-4**

(45.33)

| Voltage            | (V)    | 230    | Sound level           | (dBA)   | 77             |
|--------------------|--------|--------|-----------------------|---------|----------------|
| Motor              | (kW)   | 1,5    | Weight                | (kg)    | 25             |
| Rated frequency    | (Hz)   | 50     | Intake                | (mm)    | 50             |
| Max. neg. pressure | (Pa)   | 20.500 | Dust collection bin   | (Liter) | 100            |
| Max. airflow       | (m³/h) | 250    | Dimension (L x W x H) | (mm)    | 600 x 500 x900 |

### **Characteristics:**

- •Integrated paper filter bags an fabric filter for dust suction
- •Stainless steel boiler
- •Mechanical liquid shut off device for wet applications

State of the art: 4533-51-00 Subject to change without notice! For remaining questions please do not hesitate to contact us.