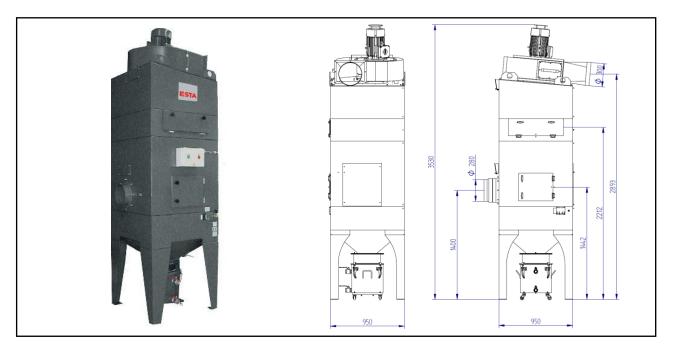

## **NA-K 6000 VA**

(45.600)

| Voltage             | (V)    | 400   |
|---------------------|--------|-------|
| Motor               | (kW)   | 7,5   |
| Current (400V/50Hz) | (A)    | 14,4  |
| Fuse                | (A)    | 32    |
| max. neg. pressure  | (Pa)   | 3.600 |
| max. airflow        | (m³/h) | 5.150 |

| Water capacity         |         | 390               |
|------------------------|---------|-------------------|
| Water connection       |         | G ¾"              |
| Intake diameter        | (mm)    | 280/300           |
| Weight (without water) | (Kg)    | 530               |
| Sludge tank            | (Liter) | 50                |
| Dimensions (L x B x H) | (mm)    | 950 x 950 x 3.530 |