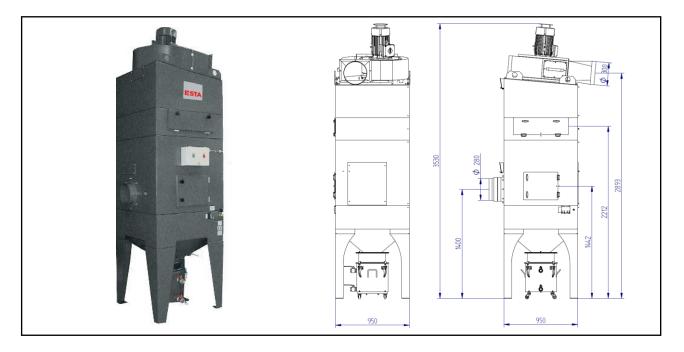

### **NA-K 6000 B**

(45.601)

| Voltage             | (V)    | 400   |
|---------------------|--------|-------|
| Motor               | (kW)   | 7,5   |
| Current (400V/50Hz) | (A)    | 14,4  |
| Fuse                | (A)    | 32    |
| max. neg. pressure  | (Pa)   | 3.600 |
| max. airflow        | (m³/h) | 5.150 |

| Water capacity         |         | 390               |
|------------------------|---------|-------------------|
| Water connection       |         | G ¾"              |
| Intake diameter        | (mm)    | 280/300           |
| Weight (without water) | (Kg)    | 530               |
| Sludge tank            | (Liter) | 50                |
| Dimensions (L x B x H) | (mm)    | 950 x 950 x 3.530 |