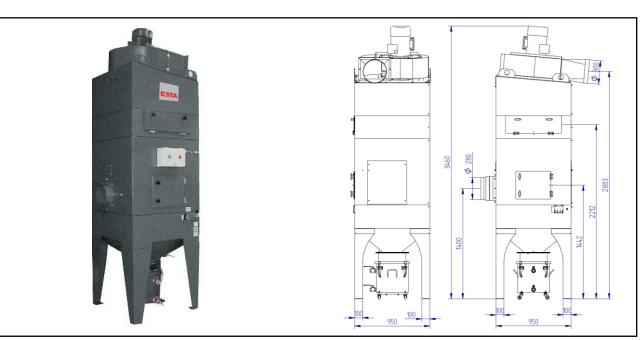

# **NA-K 6000**

(45.603)

| Voltage             | (V)    | 400   | Water capacity              | 390               |
|---------------------|--------|-------|-----------------------------|-------------------|
| Motor               | (kW)   | 7,5   | Water connection            | G ¾"              |
| Current (400V/50Hz) | (A)    | 14,4  | Intake diameter (mm)        | 280/300           |
| Fuse                | (A)    | 32    | Weight (without water) (Kg) | 530               |
| max. neg. pressure  | (Pa)   | 3.600 | Sludge tank (Liter)         | 50                |
| max. airflow        | (m³/h) | 5.150 | Dimensions (L x B x H) (mm) | 950 x 950 x 3.460 |