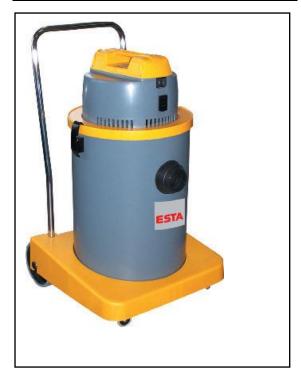

# **MULTISOG-2**

(47.22)

| Voltage            | (V)    | 230     | Sound level           | (dBA)   | 66              |
|--------------------|--------|---------|-----------------------|---------|-----------------|
| Motor              | (kW)   | 2 x 1,0 | Weight                | (kg)    | 20              |
| Rated frequency    | (Hz)   | 50      | Intake                | (mm)    | 50              |
| Max. neg. pressure | (Pa)   | 20.000  | Dust collection bin   | (Liter) | 58              |
| Max. airflow       | (m³/h) | 380     | Dimension (L x W x H) | (mm)    | 610 x 520 x 920 |

# **ESTA PLUS**

#### **Application range:**

•Clean up work in office and work areas

### Your benefits at a glance:

- •Suitable for dust, dirt and liquids
- •Compact and user friendly design
- •Easy disposal of the collected dust

### **Characteristics:**

- •Integrated paper filter bags and fabric filter for dust suction
- •Mechanical liquid shut off device for wet applications