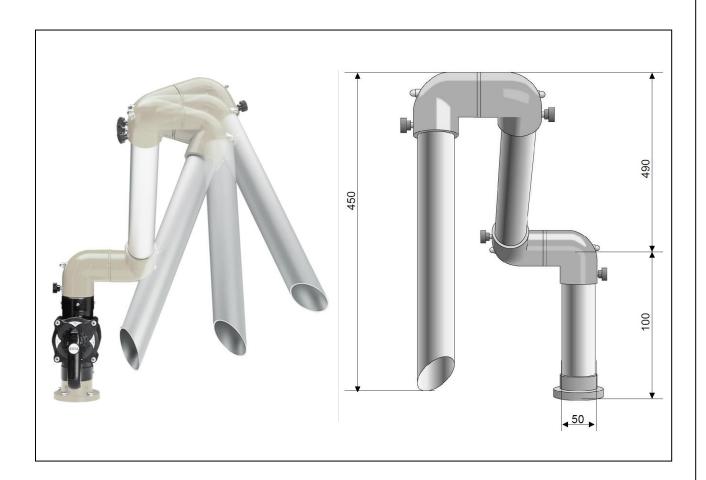

# **Laboratory Extraction Arm 50 D**

(50.080)

Intake diameter (mm) 50 Total extension (mm) 900

#### Characteristics:

Airflow control valve

Wall mounting, table mounting or clamping mounting Ceiling mounting is possible with a special bracket Different types of extraction hoods