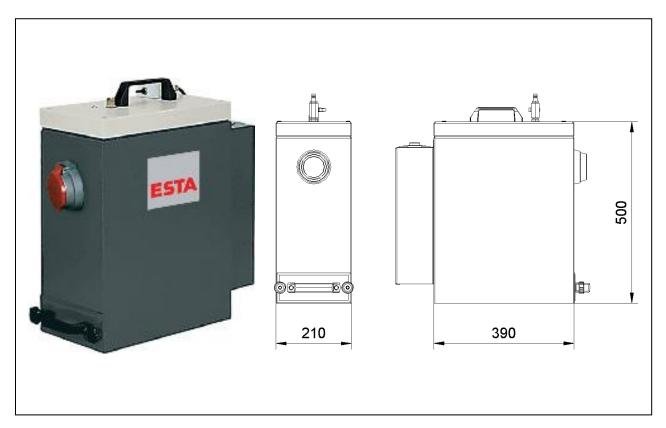

| max. neg. pressure     | (Pa)   | 19.000          |
|------------------------|--------|-----------------|
| max. air flow          | (m³/h) | 200             |
| Weight                 | (kg)   | 15              |
| Intake diameter        | (mm)   | 50              |
| Dimensions (L x B x H) | (mm)   | 390 x 210 x 500 |