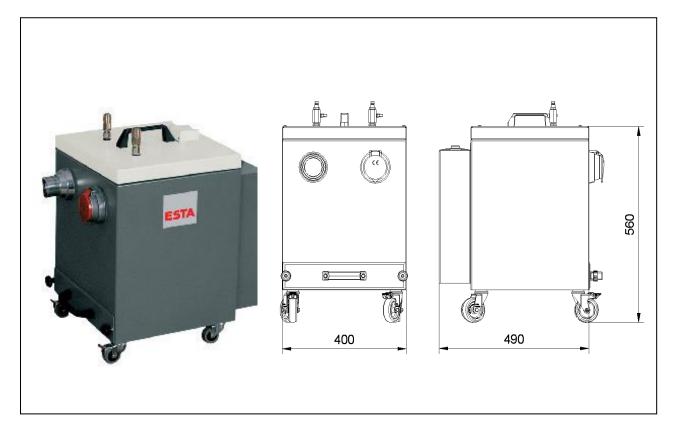

|                        |        | (55.102)        |
|------------------------|--------|-----------------|
| max. neg. pressure     | (Pa)   | 19.000          |
| max. air flow          | (m³/h) | 400             |
| Weight                 | (kg)   | 27              |
| Intake diameter        | (mm)   | 2 x 50          |
| Dimensions (L x B x H) | (mm)   | 490 x 400 x 560 |