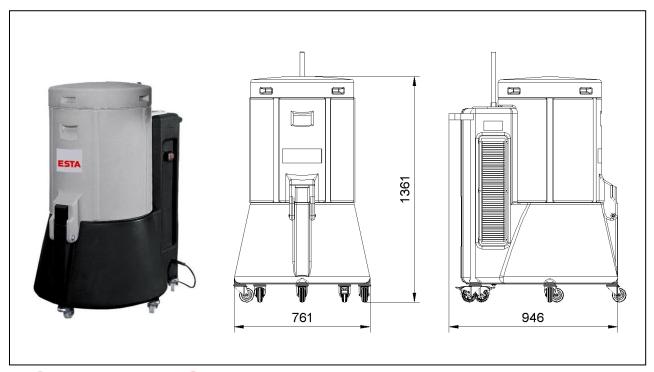

## SRF K-10 (55.203)

| Voltage           | (V)    | 230             |
|-------------------|--------|-----------------|
| Motor             | (kW)   | 1,3<br>10<br>50 |
| Filter surface    | (m²)   |                 |
| Rated frequency   | (Hz)   |                 |
| Mode of operation |        | S3              |
| Sound level       | dB (A) | 72              |

| max. neg. pressure     | (Pa)   | 2.800           |
|------------------------|--------|-----------------|
| max. air flow          | (m³/h) | 950             |
| Weight                 | (kg)   | 69              |
| Intake diameter        | (mm)   | 2 x 50          |
| Dimensions (L x B x H) | (mm)   | 490 x 400 x 560 |