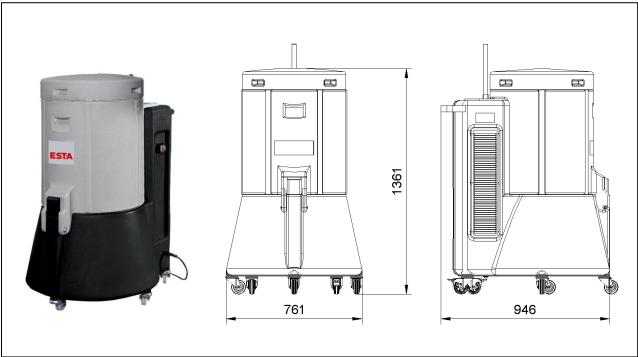

| max. neg. pressure     | (Pa)   | 2.500             |
|------------------------|--------|-------------------|
| max. air flow          | (m³/h) | 1.500             |
| Weight                 | (kg)   | 74                |
| Intake diameter        | (mm)   | 2 x 140           |
| Dimensions (L x B x H) | (mm)   | 946 x 761 x 1.361 |
| Protection category    |        | IP 54             |