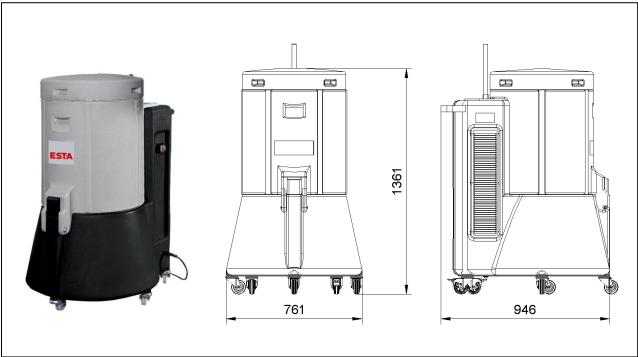

| max. neg. pressure     | (Pa)   | 2.800             |
|------------------------|--------|-------------------|
| max. air flow          | (m³/h) | 1.600             |
| Weight                 | (kg)   | 74                |
| Intake diameter        | (mm)   | 2 x 140           |
| Dimensions (L x B x H) | (mm)   | 946 x 761 x 1.361 |
| Protection category    |        | IP 54             |