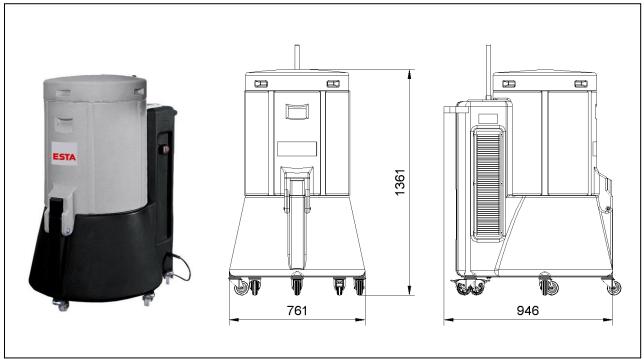

| max. neg. pressure     | (Pa)   | 2.800             |
|------------------------|--------|-------------------|
| max. air flow          | (m³/h) | 1.600             |
| Weight                 | (kg)   | 74                |
| Intake diameter        | (mm)   | 2 x 140           |
| Dimensions (L x B x H) | (mm)   | 946 x 761 x 1.361 |
| Protection category    |        | IP 54             |