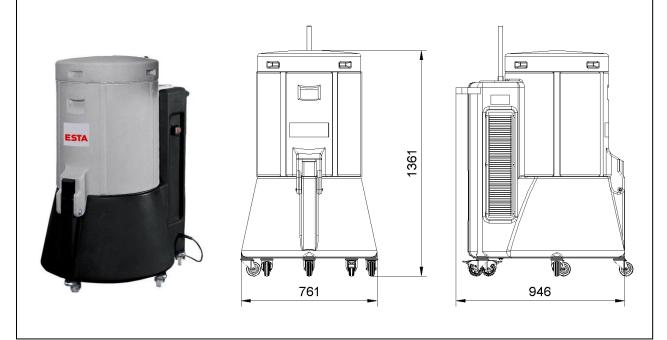

|                        |        | (55.235)          |
|------------------------|--------|-------------------|
| max. neg. pressure     | (Pa)   | 2.800             |
| max. air flow          | (m³/h) | 950               |
| Weight                 | (kg)   | 74                |
| Intake diameter        | (mm)   | 140               |
| Dimensions (L x B x H) | (mm)   | 946 x 761 x 1.361 |
| Protection category    |        | IP 54             |