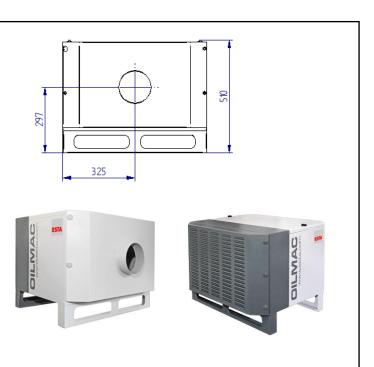

(56.200)

420

66

ca. 50

640x650x510

– DIE GANZE WELT DER ABSAUGTECHNIK

# OILMAC 400

| Motor           | (kW) | 0,24 | max. airflow | (m³/h) |
|-----------------|------|------|--------------|--------|
| Voltage         | (V)  | 230  | Sound level  | (dBA)  |
| Rated frequency | (Hz) | 50   | Weight       | (kg)   |
| Intake          | (mm) | 150  | Dimensions   | (mm)   |

| 6₩ Φ | •<br>•<br>• |  |
|------|-------------|--|
| <br> | 640<br>640  |  |
| (20) | \. e        |  |