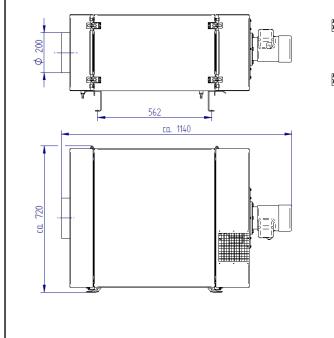

# **OILMAC 800**

| Motor           | (kW) | 0,55 | max. airflow | (m³/h) | 540           |
|-----------------|------|------|--------------|--------|---------------|
| Voltage         | (∨)  | 400  | Sound level  | (dBA)  | 69            |
| Rated frequency | (Hz) | 50   | Weight       | (kg)   | ca. 80        |
| Intake          | (mm) | 200  | Dimensions   | (mm)   | 1.140x685x475 |