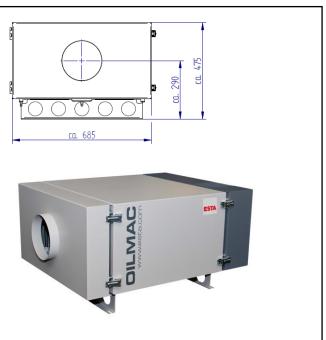

# **OILMAC 800**

| Motor           | (kW) | 0,55 | max. airflow | (m³/h) | 540           |
|-----------------|------|------|--------------|--------|---------------|
| Voltage         | (∨)  | 400  | Sound level  | (dBA)  | 69            |
| Rated frequency | (Hz) | 50   | Weight       | (kg)   | ca. 80        |
| Intake          | (mm) | 200  | Dimensions   | (mm)   | 1.140x685x475 |