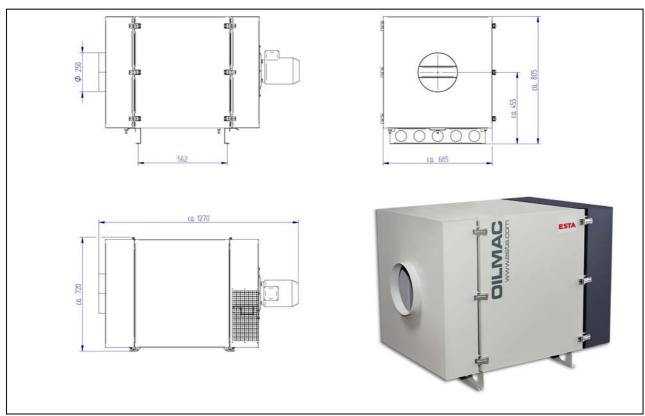

## **OILMAC 1600**

(56.202)

| Motor           | (kW) | 1,1 |
|-----------------|------|-----|
| Voltage         | (V)  | 400 |
| Rated frequency | (Hz) | 50  |
| Intake ø        | (mm) | 250 |

| max. airflow           | $(m^3/h)$ | 1.800         |
|------------------------|-----------|---------------|
| Sound level            | (dBA)     | 71            |
| Weight                 | (kg)      | ca. 130       |
| Dimensions (I x w x h) | (mm)      | 1.270x685x805 |