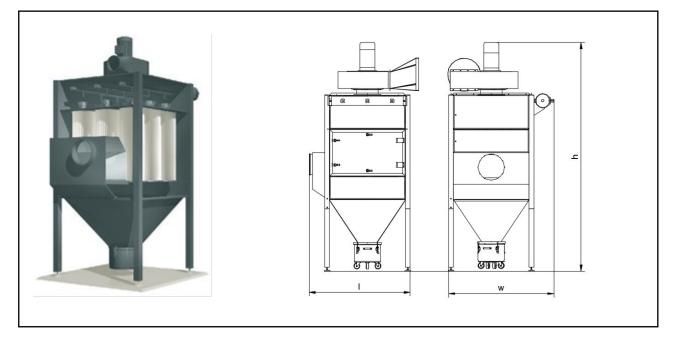

# **DUSTMAC P-60**

| (V)    | 400                                                                |
|--------|--------------------------------------------------------------------|
| (kW)   | 5.5                                                                |
| (A)    | 10.6                                                               |
| (Hz)   | 50                                                                 |
| (A)    | C16                                                                |
| (m³/h) | 7,000                                                              |
| (Pa)   | 3,400                                                              |
| dB(A)  | 83                                                                 |
| (kg)   | 700                                                                |
|        | (kW)<br>(A)<br>(Hz)<br>(A)<br>(m <sup>3</sup> /h)<br>(Pa)<br>dB(A) |

| Filter area               | (m²)      | 60                 |
|---------------------------|-----------|--------------------|
| Number of filter elements | (pc)      | 6                  |
| Filter material           | dust d    | classification "M" |
| Intake                    | (mm)      | 280                |
| Outlet                    | (mm)      | 400                |
| Dimensions (B x T x H)    | (mm) 1.75 | 0 x 1.300 x 3.740  |
| Collection container      | (I)       | 100                |
| Compressed air            |           |                    |
| requirement (at 6 bar)    | (l/min)   | 160                |
|                           |           |                    |